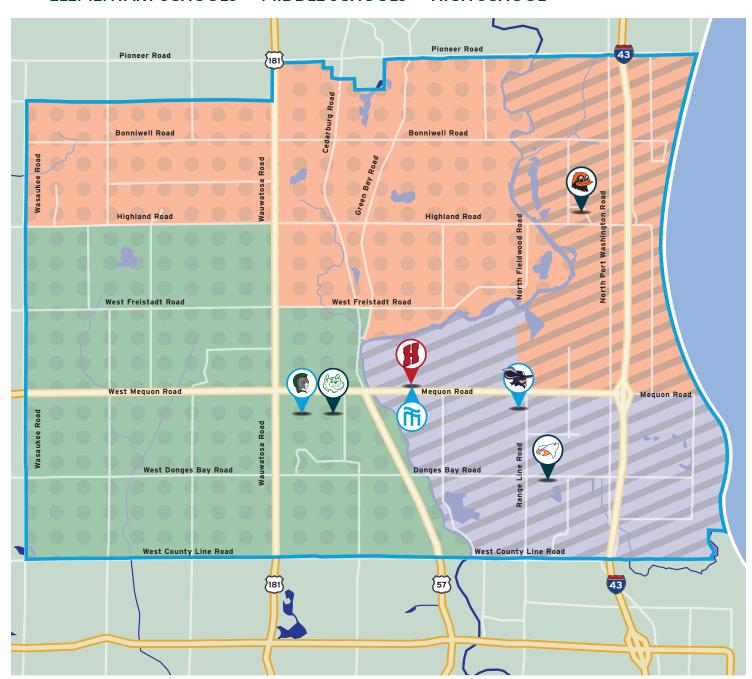

# SCHOOL DISTRICT BOUNDARY MAP

ELEMENTARY SCHOOLS
MIDDLE SCHOOLS
HIGH SCHOOL

## **BOUNDARY KEY**

#### **ELEMENTARY SCHOOLS BOUNDARIES**

# DONGES BAY ELEMENTARY SCHOOL 2401 W Donges Bay Road

### ORIOLE LANE ELEMENTARY SCHOOL

12850 N Oriole Lane Meguon, WI 53097 | 262-238-4220

#### WILSON ELEMENTARY SCHOOL

11001 N Buntrock Road Meguon, WI 53092 | 262-238-4600

#### MIDDLE SCHOOLS BOUNDARIES & HIGH SCHOOL

#### LAKE SHORE MIDDLE SCHOOL

11036 N Range Line Road Mequon, WI 53092 | 262-238-7600

#### STEFFEN MIDDLE SCHOOL

6633 W Steffen Drive Meguon, WI 53092 | 262-238-4700

#### HOMESTEAD HIGH SCHOOL 5000 W Meguon Road

Meguon, WI 53092 | 262-238-5900

### DISTRICT OFFICE

5000 W Meguon Road Meguon, WI 53092 | 262-238-5900

Families new to MTSD should contact their school office directly to confirm that they are registering for the correct school.